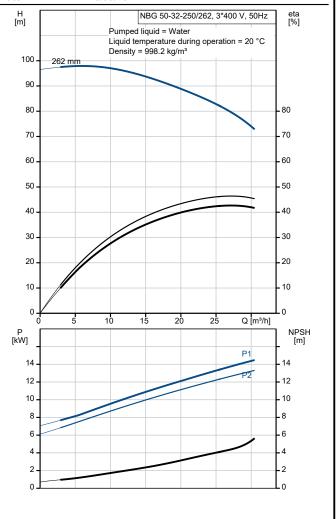

Company name: NTD Pumps And Mechanical Construction Co.,LTD

Created by: Tien Nguyen Van Phone: 0949570529

Email: tien.nv@ntdpumps.com

Date: 20/05/2022





Company name: NTD Pumps And Mechanical Construction Co.,LTD Tien Nguyen Van

Tien Nguyen Van 0949570529 Phone:

tien.nv@ntdpumps.com 20/05/2022 Email:

Date:

| Description                      | Value                         |
|----------------------------------|-------------------------------|
| Motor efficiency at 3/4 load:    | 91.8-92.1 %                   |
| Motor efficiency at 1/2 load:    | 90.8-91.3 %                   |
| Number of poles:                 | 2                             |
| Enclosure class (IEC 34-5):      | 55 (Protect. water jets/dust) |
| Insulation class (IEC 85):       | F                             |
| Built-in motor protection:       | PTC                           |
| Motor No:                        | 99313154                      |
| Mount. design.