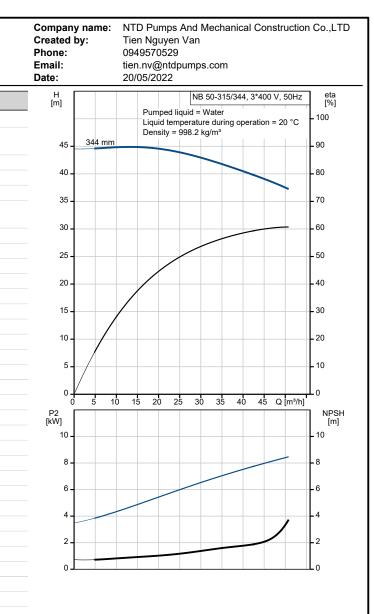

Pump speed on which pump data are 1465 rpm

Value

On request

On request

50.52 m<sup>3</sup>/h

36.75 m

344 mm

315

IE3 91,5%

91.0-91 %

91.5-91.5 %

IE3

998.2 kg/m<sup>3</sup>

EN-GJL-250

ASTM class 35

A

ISO9906:2012 3B

NB 50-315/344 AAF2BESBQQENW3

Description

Product name:

Product No:

Technical:

Rated flow:

Rated head: