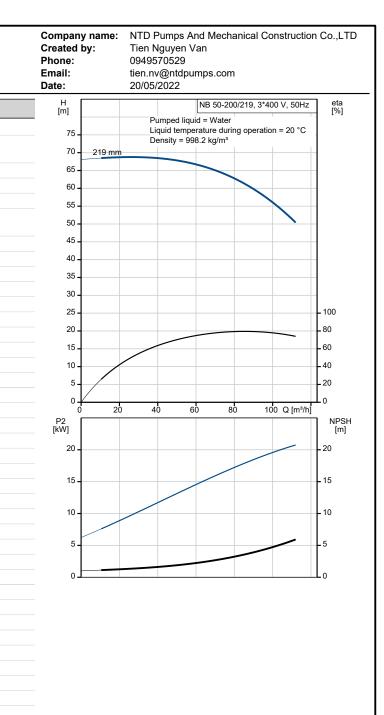

Pump speed on which pump data are 2950 rpm

Value

On request

On request

93.59 m³/h

58.26 m

219 mm

200

А

ISO9906:2012 3B

NB 50-200/219 AAF2BESBQQEQW1

Description

Product name:

Product No:

Technical:

Rated flow:

Rated head:

Shaft diameter:

Curve tolerance:

Pump version:

Materials:

Wear ring:

Impeller:

Impeller: