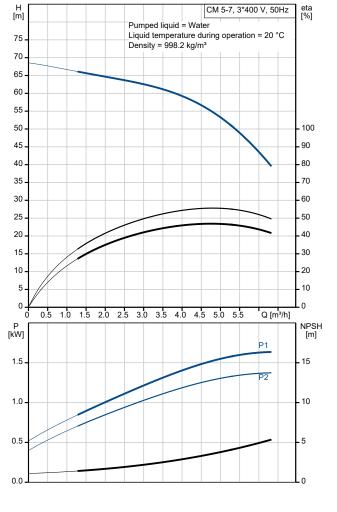

| Description General information:         | Value                   |
|------------------------------------------|-------------------------|
|                                          | CM 5-7 A-R-A-E-AQQE     |
| Product name:                            | F-A-A-N                 |
| Product No:                              | On request              |
| EAN number:                              | On request              |
| Technical:                               |                         |
| Pump speed on which pump data are based: | 2900 rpm                |
| Rated flow:                              | 4.7 m³/h                |
| Rated head:                              | 54.46 m                 |
| Impellers:                               | 7                       |
| Code for shaft seal:                     | AQQE                    |
| Approvals:                               | EAC                     |
| Approvals for drinking water:            | WRAS,ACS,NSF61          |
| Curve tolerance:                         | ISO9906:2012 3B         |
| Pump version:                            | Α                       |
| Model:                                   | A                       |
| Materials:                               |                         |
| Pump housing:                            | Cast iron               |
| Pump housing:                            | EN-GJL-200              |
| Pump housing:                            | ASTM A48-25A            |
| Impeller:                                | Stainless steel         |
| Impeller:                                | EN 1.4301               |
| Impeller:                                | AISI 304                |
| Material code:                           | Α                       |
| Code for rubber:                         | E                       |
| Installation:                            |                         |
| Range of ambient temperature:            | -20 55 °C               |
| Maximum operating pressure:              | 10 bar                  |
| Max pressure at stated temp:             | 10 bar / 90 °C          |
| Max pressure at stated temp:             | 10 bar / 90 °C          |
| Type of connection:                      | Rp                      |
| Size of inlet connection:                | 1 1/4 inch              |
| Size of outlet connection:               | 1 inch                  |
| Outlet position:                         | 12                      |
| Connect code:                            | R                       |
| Liquid:                                  |                         |
| Pumped liquid:                           | Water                   |
| Liquid temperature range:                | -20 90 °C               |
| Selected liquid temperature:             | 20 °C                   |
| Density:                                 | 998.2 kg/m³             |
| Electrical data:                         |                         |
| Motor standard:                          | IEC                     |
| Frame size:                              | 90SD                    |
| IE efficiency class:                     | IE2                     |
| Rated power - P2:                        | 1.58 kW                 |
| Mains frequency:                         | 50 Hz                   |
| Suitable for 50/60 Hz:                   | N                       |
| Rated voltage:                           | 3 x 220-240D/380-415Y V |
| Service factor:                          | 1.00                    |
| Rated current:                           | 6.20/3.60 A             |
| Starting current:                        | 670-730 %               |
| Rated speed:                             | 2890-2910 rpm           |
| Enclosure class (IEC 34-5):              | IP55                    |
| Insulation class (IEC 85):               | F                       |
| Built-in motor protection:               | NONE                    |
| Cable included (Yes/No):                 | N                       |
| Controls:                                |                         |
|                                          | NONE                    |