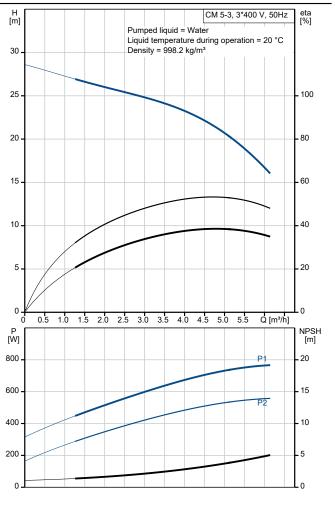

Company name: Created by: Phone:

NTD Pumps And Mechanical Construction Co.,LTD NTD Pumps And Mechanical Construction Co.,LTD

0949570529

Email: tien.nv@ntdpumps.com Date: 05/09/2022

| Description General information:         | Value                   |
|------------------------------------------|-------------------------|
|                                          | CM 5-3 A-R-A-E-AVBE     |
| Product name:                            | F-A-A-N                 |
| Product No:                              | On request              |
| EAN number:                              | On request              |
| Technical:                               |                         |
| Pump speed on which pump data are based: | 2900 rpm                |
| Rated flow:                              | 4.7 m³/h                |
| Rated head:                              | 22.76 m                 |
| Impellers:                               | 3                       |
| Code for shaft seal:                     | AVBE                    |
| Approvals:                               | CE,EAC                  |
| Approvals for drinking water:            | ACS,NSF61               |
| Curve tolerance:                         | ISO9906:2012 3B         |
| Pump version:                            | Α                       |
| Model:                                   | Α                       |
| Materials:                               |                         |
| Pump housing:                            | Cast iron               |
| Pump housing:                            | EN-GJL-200              |
| Pump housing:                            | ASTM A48-25A            |
| Impeller:                                | Stainless steel         |
| Impeller:                                | EN 1.4301               |
| Impeller:                                | AISI 304                |
| Material code:                           | Α                       |
| Code for rubber:                         | E                       |
| Installation:                            |                         |
| Range of ambient temperature:            | -20 55 °C               |
| Maximum operating pressure:              | 10 bar                  |
| Max pressure at stated temp:             | 10 bar / 40 °C          |
| Max pressure at stated temp:             | 6 bar / 90 °C           |
| Type of connection:                      | Rp                      |
| Size of inlet connection:                | 1 1/4 inch              |
| Size of outlet connection:               | 1 inch                  |
| Outlet position:                         | 12                      |
| Connect code:                            | R                       |
| Liquid:                                  |                         |
| Pumped liquid:                           | Water                   |
| Liquid temperature range:                | -20 90 °C               |
| Selected liquid temperature:             | 20 °C                   |
| Density:                                 | 998.2 kg/m³             |
| Electrical data:                         |                         |
| Motor standard:                          | IEC                     |
| Frame size:                              | 71B                     |
| IE efficiency class:                     | IE2                     |
| Rated power - P2:                        | 0.6 kW                  |
| Mains frequency:                         | 50 Hz                   |
| Suitable for 50/60 Hz:                   | N                       |
| Rated voltage:                           | 3 x 220-240D/380-415Y V |
| Service factor:                          | 1.00                    |
| Rated current:                           | 2,8-3,1/1,6-1,8 A       |
| Starting current:                        | 580-500 %               |
| Rated speed:                             | 2810-2850 rpm           |
| Enclosure class (IEC 34-5):              | IP55                    |
| Insulation class (IEC 85):               | F                       |
| Built-in motor protection:               | NONE                    |
| Cable included (Yes/No):                 | N                       |
| Controls:                                |                         |
|                                          | NONE                    |