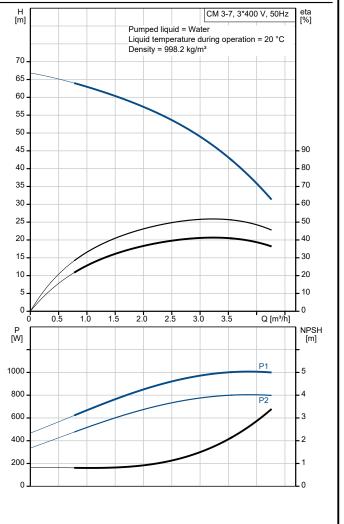

Company name: Created by: Phone:

NTD Pumps And Mechanical Construction Co.,LTD NTD Pumps And Mechanical Construction Co.,LTD

0949570529

Email: tien.nv@ntdpumps.com

Date: 02/09/2022

| Description                              | Value                          |
|------------------------------------------|--------------------------------|
| General information:                     |                                |
| Product name:                            | CM 3-7 A-R-A-E-AVBE<br>F-A-A-N |
| Product No:                              | On request                     |
| EAN number:                              | On request                     |
| Technical:                               |                                |
| Pump speed on which pump data are based: | 2900 rpm                       |
| Rated flow:                              | 3.1 m³/h                       |
| Rated head:                              | 48.88 m                        |
| Impellers:                               | 7                              |
| Code for shaft seal:                     | AVBE                           |
| Approvals:                               | EAC                            |
| Approvals for drinking water:            | ACS,NSF61                      |
| Curve tolerance:                         | ISO9906:2012 3B                |
| Pump version:                            | A                              |
| Model:                                   | Α                              |
| Materials:                               |                                |
| Pump housing:                            | Cast iron                      |
| Pump housing:                            | EN-GJL-200                     |
| Pump housing:                            | ASTM A48-25A                   |
| Impeller:                                | Stainless steel                |
| Impeller:                                | EN 1.4301                      |
| Impeller:                                | AISI 304                       |
| Material code:                           | A                              |
| Code for rubber:                         | E                              |
| Installation:                            |                                |
| Range of ambient temperature:            | -20 55 °C                      |
| Maximum operating pressure:              | 10 bar                         |
| Max pressure at stated temp:             | 10 bar / 40 °C                 |
| Max pressure at stated temp:             | 10 bar / 40 °C                 |
| Type of connection:                      | Rp                             |
| Size of inlet connection:                | 1 inch                         |
| Size of outlet connection:               | 1 inch                         |
| Outlet position:                         | 12                             |
| Connect code:                            | R                              |
| Liquid:                                  |                                |
| Pumped liquid:                           | Water                          |
| Liquid temperature range:                | -20 40 °C                      |
| Selected liquid temperature:             | 20 °C                          |
| Density:                                 | 998.2 kg/m³                    |
| Electrical data:                         |                                |
| Motor standard:                          | IEC                            |
| Frame size:                              | 80BA                           |
| IE efficiency class:                     | IE2                            |
| Rated power - P2:                        | 0.85 kW                        |
| Mains frequency:                         | 50 Hz                          |
| Suitable for 50/60 Hz:                   | N                              |
| Rated voltage:                           | 3 x 220-240D/380-415Y V        |
| Service factor:                          | 1.00                           |
| Rated current:                           | 3,8-4,0/2,18-2,3 A             |
| Starting current:                        | 600-640 %                      |
| Rated speed:                             | 2840-2870 rpm                  |
| Enclosure class (IEC 34-5):              | IP55                           |
| Inculation class (IEC 95):               | F                              |
| Insulation class (IEC 85):               | NONE                           |
| Built-in motor protection:               | NONE                           |
|                                          | N                              |
| Built-in motor protection:               |                                |