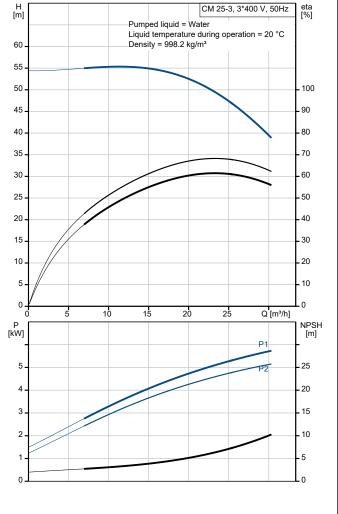

Company name: Created by: Phone:

NTD Pumps And Mechanical Construction Co.,LTD NTD Pumps And Mechanical Construction Co.,LTD

0949570529

Email: tien.nv@ntdpumps.com Date:

31/08/2022

| Description General information:         | Value                   |
|------------------------------------------|-------------------------|
|                                          | CM 25-3 A-R-A-E-AVBE    |
| Product name:                            | F-A-A-N                 |
| Product No:                              | On request              |
| EAN number:                              | On request              |
| Technical:                               |                         |
| Pump speed on which pump data are based: | 2900 rpm                |
| Rated flow:                              | 22 m³/h                 |
| Rated head:                              | 49.06 m                 |
| Impellers:                               | 3                       |
| Code for shaft seal:                     | AVBE                    |
| Approvals:                               | CE,EAC                  |
| Approvals for drinking water:            | ACS,NSF61               |
| Curve tolerance:                         | ISO9906:2012 3B         |
| Pump version:                            | A                       |
| Model:                                   | A                       |
| Materials:                               |                         |
| Pump housing:                            | Cast iron               |
| Pump housing:                            | EN-GJL-200              |
| Pump housing:                            | ASTM A48-25A            |
| Impeller:                                | Stainless steel         |
| Impeller:                                | EN 1.4301               |
| Impeller:                                | AISI 304                |
| Material code:                           | A                       |
| Code for rubber:                         | E                       |
| Installation:                            |                         |
| Range of ambient temperature:            | -20 55 °C               |
| Maximum operating pressure:              | 10 bar                  |
| Max pressure at stated temp:             | 10 bar / 40 °C          |
| Max pressure at stated temp:             | 6 bar / 90 °C           |
| Type of connection:                      | Rp                      |
| Size of inlet connection:                | 2 inch                  |
| Size of outlet connection:               | 2 inch                  |
| Outlet position:                         | 12                      |
| Connect code:                            | R                       |
| Liquid:                                  |                         |
| Pumped liquid:                           | Water                   |
| Liquid temperature range:                | -20 90 °C               |
| Selected liquid temperature:             | 20 °C                   |
| Density:                                 | 998.2 kg/m³             |
| Electrical data:                         | -                       |
| Motor standard:                          | IEC                     |
| Frame size:                              | 132SC                   |
| IE efficiency class:                     | IE3                     |
| Rated power - P2:                        | 5.5 kW                  |
| Mains frequency:                         | 50 Hz                   |
| Suitable for 50/60 Hz:                   | N                       |
| Rated voltage:                           | 3 x 220-240D/380-415Y V |
| Service factor:                          | 1.00                    |
| Rated current:                           | 19,0-19,0/11,0-11,0 A   |
| Starting current:                        | 1120-1280 %             |
| Rated speed:                             | 2920-2940 rpm           |
| Enclosure class (IEC 34-5):              | IP55                    |
| Insulation class (IEC 85):               | F                       |
| Built-in motor protection:               | PTC                     |
| Cable included (Yes/No):                 | N                       |
| Controls:                                |                         |
| Frequency converter:                     | NONE                    |
| riequency convenier.                     |                         |